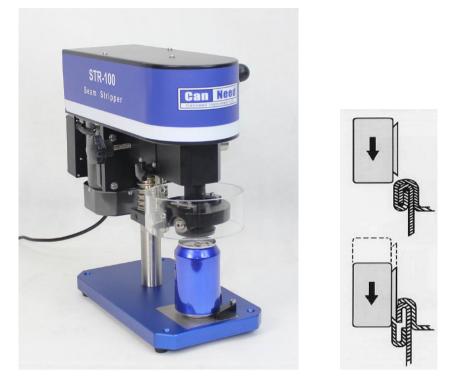

## **STR-100 Seam Stripper**

The CanNeed automatic "STR-100 Seam Stripper" is a sensible, affordable, teardown method to prepare the double seam teardown analysis. One fast, safe teardown operation without damaging or distorting the cover hook. Reduce teardown time for more frequent inspections. Tooling quick change in few seconds. Models are available for most common can sizes of beverage and food cans. When ordering, the end diameter and can height must be specified so that the appropriate change parts are included. Efficient cut and strip both aluminium and steel cans in a single motion. 10 seconds per can. Eliminates the repetitious actions by hand.

An important part of any seam evaluation is the actual teardown of the can seam to determine tightness or wrinkled rating.