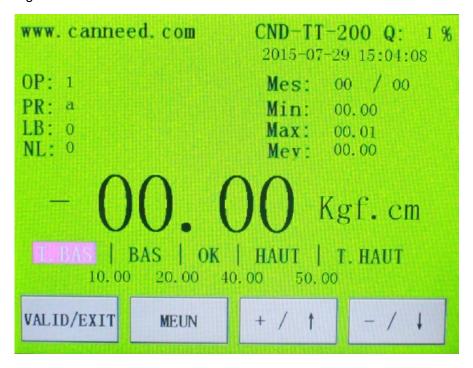

#### **FEATURES**

- 1. Powerful display interface
- 1.1 Highly accurate measurement: The accuracy of CanNeed-TT-200 is up to ± 0.5 % of the full scale, while the accuracy of other common torque testers is  $\pm$  1%.
- 1.2 Able to display the measuring and calculating the average, mini. and max. values at the same time.
- 1.3 The users can shift various units: Kgf.cm / Inch.lbs / daN.cm / N.cm / N.m
- 1.4 Adopt rechargeable lithium battery and display the remaining power
- 1.5 Able to set any alarming values
- 1.6 Clearly record: the operator "OP", the product "PR", the line number "LB", the lot number "NL"

1.7 Able to define the thresholds values: very low "T. BAS", low "BAS"; normal "OK", high "HAUT"; very high "T. HAUT"