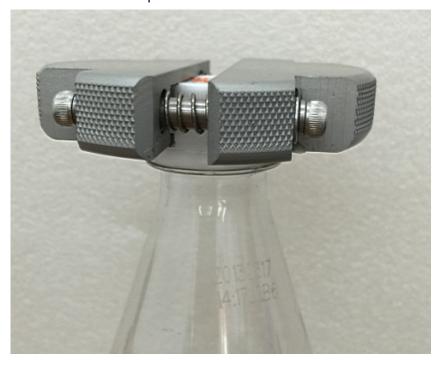

## 3. Powerful data output

CanNeed-TT-200 was equipped with 2 standard RS 232 ports. One is used for PC, while the other is used for mini printer.

- 4. User-friendly fixture design
- 4.1 Adjustable cassette-type fixture, applicable for bottles with vavious dimensions and shapes.
- 4.2 Cassette-type fixture can be changed to be other special clamps to test special bottles.
- 4.3 With large screws to clamp the screw rods, it is quick and easy to install and clamp.
- 4.4 The two newly added guide poles can effectively balance the guide bar, making the measurement more accurate.