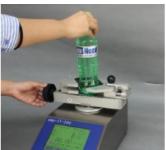

# Applications: Food-industry / Cosmetic/ Pharmaceutical / Chemical / Metrology

The CanNeed-TT-200 Digital Torque Tester are specially designed for testing the cap closing and opening torque value of the bottled products. Its excellent performance makes it the industrial standard. The clients can also choose the measuring software by orders.