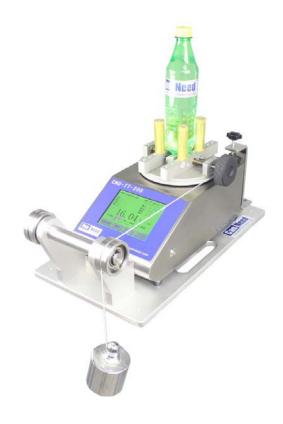

## 2. Simple calibration device

Professional two-in-one calibration device CanNeed-TT-CAL is available, simple and easy to calibrate at any time in any places.