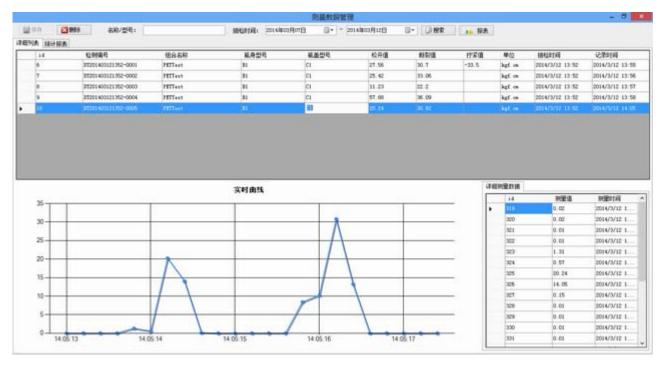

#### **PROFESSIONAL SOFTWARE**

The professional software of CanNeed-TT-200 is availbale. The clients can buy it by orders.

It can record and save the operators' name, the products' name and the corresponding measuring data (the max. is 10 groups of data).