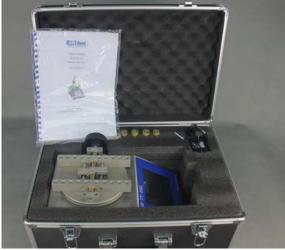

Rigid connection rotation shaft

7. CanNeed-TT-200 is provided together with a special suitcase, convenient and elegent.