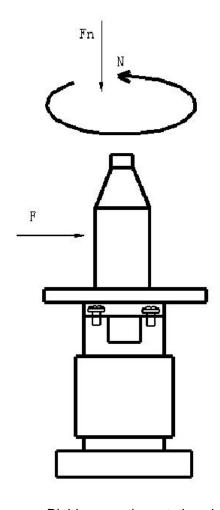

Rigid connection rotation shaft

7. CanNeed-TT-200 is provided together with a special suitcase, convenient and elegent.