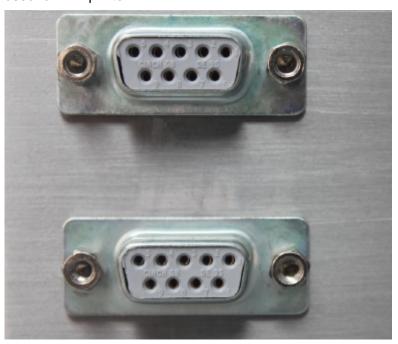

## 3. Powerful data output

CanNeed-TT-200 was equipped with 2 standard RS 232 ports. One is used for PC, while the other is used for mini printer.

- 4. User-friendly fixture design
- 4.1 Adjustable cassette-type fixture, applicable for bottles with vavious dimensions and shapes.
- 4.2 Cassette-type fixture can be changed to be other special clamps to test special bottles.
- 4.3 With large screws to clamp the screw rods, it is quick and easy to install and clamp.
- 4.4 The two newly added guide poles can effectively balance the guide bar, making the measurement more accurate.