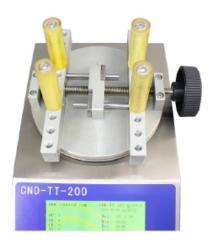

# CanNeed-TT-200 Digital Torque Tester

## 3. Powerful data output

CanNeed-TT-200 was equipped with 2 standard RS 232 ports. One is used for PC, while the other is used for mini printer.

- 4. User-friendly fixture design
- 4.1 Adjustable cassette-type fixture, applicable for bottles with vavious dimensions and shapes.
- 4.2 Cassette-type fixture can be changed to be other special clamps to test special bottles.
- 4.3 With large screws to clamp the screw rods, it is quick and easy to install and clamp.
- 4.4 The two newly added guide poles can effectively balance the guide bar, making the measurement more accurate.

#### **FEATURES**

- 1. Powerful display interface
- 1.1 Highly accurate measurement: The accuracy of CanNeed-TT-200 is up to ± 0.5 % of the full scale, while the accuracy of other common torque testers is  $\pm$  1%.
- 1.2 Able to display the measuring and calculating the average, mini. and max. values at the same time.
- 1.3 The users can shift various units: Kgf.cm / Inch.lbs / daN.cm / N.cm / N.m
- 1.4 Adopt rechargeable lithium battery and display the remaining power
- 1.5 Able to set any alarming values
- 1.6 Clearly record: the operator "OP", the product "PR", the line number "LB", the lot number "NL"