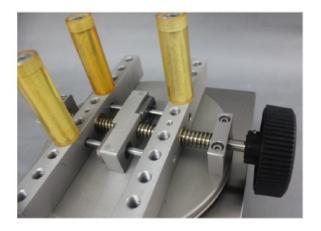

## 3. Powerful data output

CanNeed-TT-200 was equipped with 2 standard RS 232 ports. One is used for PC, while the other is used for mini printer.

- 4. User-friendly fixture design
- 4.1 Adjustable cassette-type fixture, applicable for bottles with vavious dimensions and shapes.
- 4.2 Cassette-type fixture can be changed to be other special clamps to test special bottles.
- 4.3 With large screws to clamp the screw rods, it is quick and easy to install and clamp.
- 4.4 The two newly added guide poles can effectively balance the guide bar, making the measurement more accurate.

- 4.5 Quick clamp for cassette-type fixture, to accurately and quickly change the samples.
- 1) Quickly install the clam
- 2) Adjust the position of the fixture
- Quickly change the samples
- 4) Quickly clamp the samples