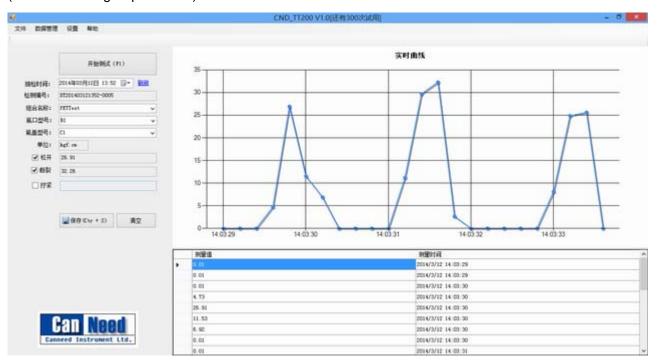

## **Analog Curve**

A special software dedicated to reading up to 10000 points / measure with special analog card connected to the torquemeter.

We also realize special machines according to the customers specifications from our equipment.