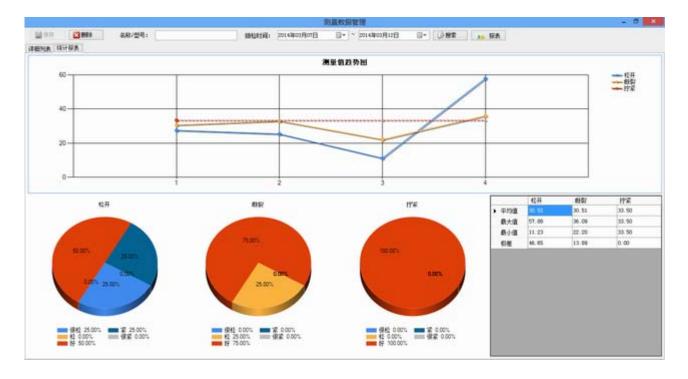

#### **PROFESSIONAL SOFTWARE**

The professional software of CanNeed-TT-200 is availbale. The clients can buy it by orders.

It can record and save the operators' name, the products' name and the corresponding measuring data (the max. is 10 groups of data).