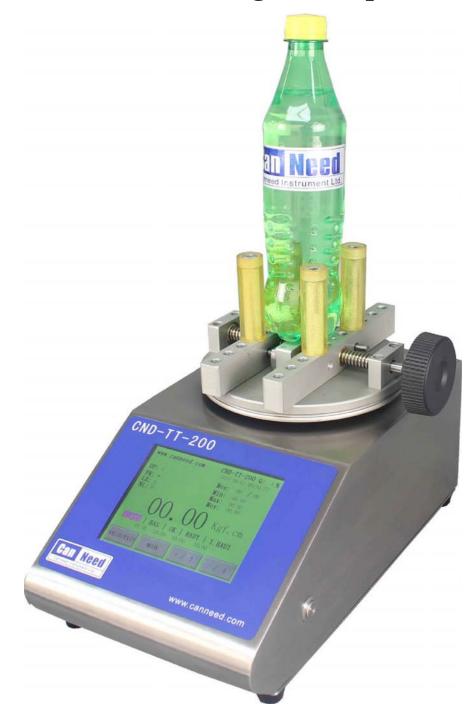

# CanNeed-TT-200 Digital Torque Tester

# Applications: Food-industry / Cosmetic/ Pharmaceutical / Chemical / Metrology

The CanNeed-TT-200 Digital Torque Tester are specially designed for testing the cap closing and opening torque value of the bottled products. Its excellent performance makes it the industrial standard. The clients can also choose the measuring software by orders.

## **SPECIFICATIONS:**

- Measuring range A: from 00.00 to 99.00 inch.Lbs
- In High-accuracy mode: from 0.000 to 4.500 inch.Lbs
- Accuracy:± 0.5 % of the full scale
- Units available: Kgf.cm / Inch.lbs / daN.cm / N.cm / N.m
- Memorization of 4 thresholds: very low; low; high; very high who permit to detect and display
- Message of quality in relation with the detected torque ( visualization on bar-graph )
- Set the file with administrator password
- Measures in screwing and unscrewing.( opening and closing )
- Memorization of 1000 measuring results (able to be output)
- Over large touching screen to operate and display
- Batteries are chooseable
- Three (3) measuring modes (Common, Peak Value, Peak Value + Memo)
- Print the measuring results and statistics (hour + date)
- 2 RS outputs (computer printer)
- 30 products can be memorized
- Analog output
- The clients can also choose the measuring software by orders.
- Display: the products, the operator, lot number, production line number
- The clients can also choose the mini printer by orders.
- Dynamic visualization: statistics, hour, date
- Stainless steel design / IP 64 Protection
- Other display statistics and defined display
- Choice of the languages: Chinese, English
- Measuring platform: food industry / Cosmetic industry
- Power: 220V, 50Hz

#### **FEATURES**

- 1. Powerful display interface
- 1.1 Highly accurate measurement: The accuracy of CanNeed-TT-200 is up to ± 0.5 % of the full scale, while the accuracy of other common torque testers is  $\pm$  1%.
- 1.2 Able to display the measuring and calculating the average, mini. and max. values at the same time.
- 1.3 The users can shift various units: Kgf.cm / Inch.lbs / daN.cm / N.cm / N.m
- 1.4 Adopt rechargeable lithium battery and display the remaining power
- 1.5 Able to set any alarming values
- 1.6 Clearly record: the operator "OP", the product "PR", the line number "LB", the lot number "NL"