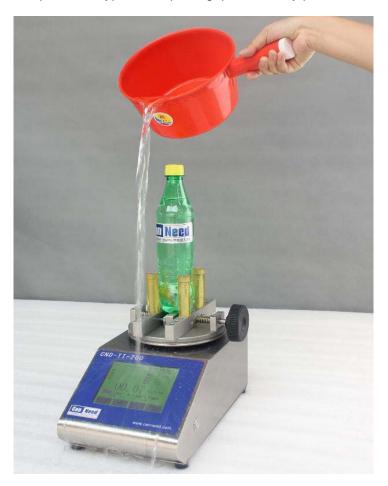

# Applications: Food-industry / Cosmetic/ Pharmaceutical / Chemical / Metrology

The CanNeed-TT-200 Digital Torque Tester are specially designed for testing the cap closing and opening torque value of the bottled products. Its excellent performance makes it the industrial standard. The clients can also choose the measuring software by orders.

## **SPECIFICATIONS:**

- Measuring range A: from 00.00 to 99.00 inch.Lbs
- In High-accuracy mode: from 0.000 to 4.500 inch.Lbs
- Accuracy:± 0.5 % of the full scale
- Units available: Kgf.cm / Inch.lbs / daN.cm / N.cm / N.m
- Memorization of 4 thresholds: very low; low; high; very high who permit to detect and display
- Message of quality in relation with the detected torque ( visualization on bar-graph )
- Set the file with administrator password
- Measures in screwing and unscrewing.( opening and closing )
- Memorization of 1000 measuring results (able to be output)
- Over large touching screen to operate and display
- Batteries are chooseable
- Three (3) measuring modes (Common, Peak Value, Peak Value + Memo)
- Print the measuring results and statistics (hour + date)
- 2 RS outputs (computer printer)
- 30 products can be memorized
- Analog output
- The clients can also choose the measuring software by orders.
- Display: the products, the operator, lot number, production line number
- The clients can also choose the mini printer by orders.
- Dynamic visualization: statistics, hour, date
- Stainless steel design / IP 64 Protection
- Other display statistics and defined display
- Choice of the languages: Chinese, English
- Measuring platform: food industry / Cosmetic industry
- Power: 220V, 50Hz