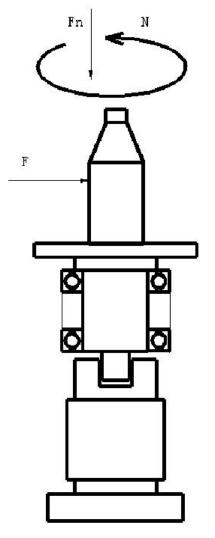

## 6. Non-rigid connection rotation shaft design

Non-rigid connection rotation shaft, when it is born with forces from the side and the top, there is slight effect on the torque sensor. It can effectively avoid the effect of the forces from the side and the top on the measurement and reduce the human errors.