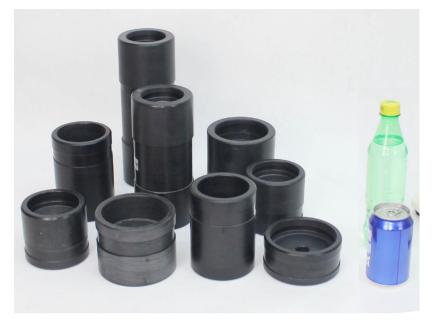

If used together with CanNeed-IAM-30 Air Meter, it can test CO2 content as well as the air content.

When placing orders, please purchase suitable space blocks according to your sample sizes (D \* H).

CanNeed-AS-100 and IAM Air Meter (optional)