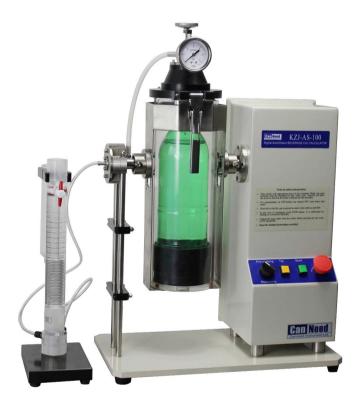

If used together with CanNeed-IAM-30 Air Meter, it can test CO2 content as well as the air content.

When placing orders, please purchase suitable space blocks according to your sample sizes (D \* H).

CanNeed-AS-100 and IAM Air Meter (optional)