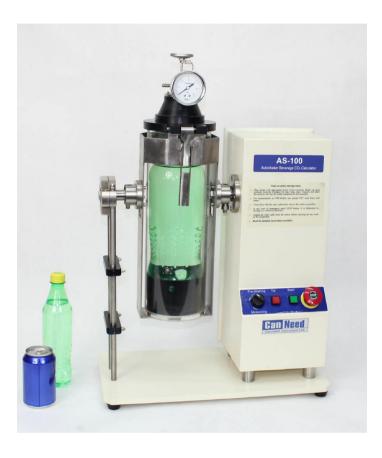

## CanNeed-AS-100 AutoShaker Beverage CO<sub>2</sub> Calculator

--- Auto shaker, energy-saving, more accurate and safer

Bottom diameter: 120mm (Larger sizes

made by order)
Power: 230V/50Hz

The "CanNeed-AS-100 AutoShaker Beverage CO<sub>2</sub> Calculator" is a patented instrument which is for calculating the carbon dioxide content in the filled drink in glass/PET bottles and cans. Equipped with a motor, it can effectively avoid the tiredness caused by hand shaking, ensuring more accurate measuring results. With protection drum, it is much safer.

CanNeed-AS-100 is equipped with special-designed sample clamping and piercing devices as well as continuous rotating clamp. After the sample is pierced, the machine can automatically rotate according to the preset program, so that phase equilibrium is obtained after the end of the shaking process. When pressing "TEST", the machine will automatically measure the temperature and the pressure of the brewery, displaying the CO<sub>2</sub> content accurate and reliable measuring results. It takes 2-3 minutes to do the measurement.